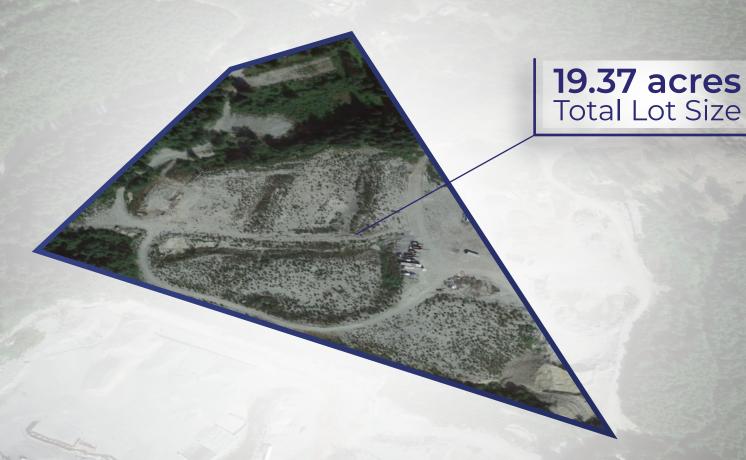

## FOR LEASE INDUSTRIAL LAND

Iconic Properties Group is pleased to present this unique opportunity to acquire this INR zoned industrial land parcel approx. 19.37 acres of total space, all yard space no buildings.

INR Zoning provides for uses which are Resource Extraction and Aggregate management.

| CIVIC ADDRESS       | 11750 Dewdney Trunk Rd, Mission, BC |  |
|---------------------|-------------------------------------|--|
| LOT SIZE            | 19.37 acres                         |  |
| YEAR BUILT          | 2008                                |  |
| PROPERTY TAX (2022) | \$14,264.88                         |  |
| NEIGHBORHOOD        | Steelhead                           |  |
| ZONING              | INR                                 |  |
| LEASE RATE          | Base rent: \$1.50/sqft/year         |  |
| PID                 | 013-383-591                         |  |