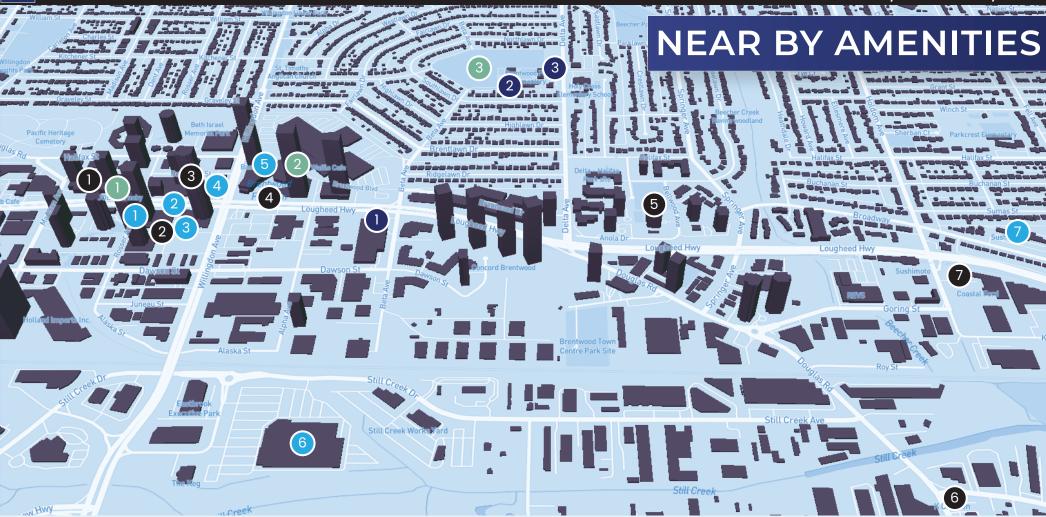

#### **FOOD & DRINK**

- Joey Burnaby
- Starbucks
- 3 Fatburger Lougheed Burnaby
- 4 McDonalds
- 5 Wonderffle Cafe
- 6 K Chicken Burnaby
- 7 Starbucks

#### **SHOPS & SERVICES**

- Whole Foods Market
- Shoppers Drug Mart
- 3 BC Liquor Store
- 4 Esso
- 5 The Amazing Brentwood
- 6 Costco Wholesale
- Buy-Low Foods

### **PARKS & RECREATION**

- SPINCO Burnaby
- 2 REC Room
- 3 Brentwood Park

#### **EDUCATION**

- CEFA Early Learning Burnaby
- 2 Brentwood Park Elementary
- 3 Holy Cross Elementary