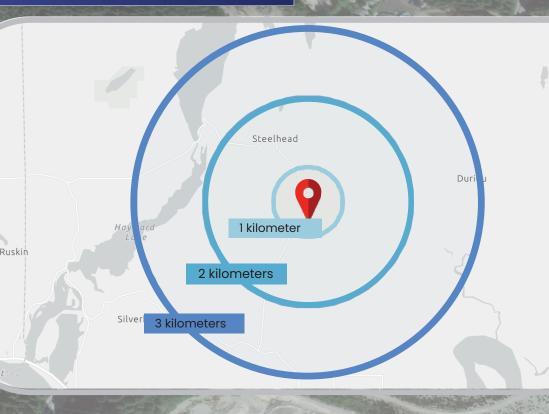

## LOCATION

| A CONTRACTOR OF THE PROPERTY O | 1 km      | 2 km      | 3 km      |
|--------------------------------------------------------------------------------------------------------------------------------------------------------------------------------------------------------------------------------------------------------------------------------------------------------------------------------------------------------------------------------------------------------------------------------------------------------------------------------------------------------------------------------------------------------------------------------------------------------------------------------------------------------------------------------------------------------------------------------------------------------------------------------------------------------------------------------------------------------------------------------------------------------------------------------------------------------------------------------------------------------------------------------------------------------------------------------------------------------------------------------------------------------------------------------------------------------------------------------------------------------------------------------------------------------------------------------------------------------------------------------------------------------------------------------------------------------------------------------------------------------------------------------------------------------------------------------------------------------------------------------------------------------------------------------------------------------------------------------------------------------------------------------------------------------------------------------------------------------------------------------------------------------------------------------------------------------------------------------------------------------------------------------------------------------------------------------------------------------------------------------|-----------|-----------|-----------|
| Population (2021)                                                                                                                                                                                                                                                                                                                                                                                                                                                                                                                                                                                                                                                                                                                                                                                                                                                                                                                                                                                                                                                                                                                                                                                                                                                                                                                                                                                                                                                                                                                                                                                                                                                                                                                                                                                                                                                                                                                                                                                                                                                                                                              | 30        | 438       | 2,452     |
| Population (2025)                                                                                                                                                                                                                                                                                                                                                                                                                                                                                                                                                                                                                                                                                                                                                                                                                                                                                                                                                                                                                                                                                                                                                                                                                                                                                                                                                                                                                                                                                                                                                                                                                                                                                                                                                                                                                                                                                                                                                                                                                                                                                                              | 30        | 477       | 2,640     |
| Projected Annual Growth (2021 - 2025)                                                                                                                                                                                                                                                                                                                                                                                                                                                                                                                                                                                                                                                                                                                                                                                                                                                                                                                                                                                                                                                                                                                                                                                                                                                                                                                                                                                                                                                                                                                                                                                                                                                                                                                                                                                                                                                                                                                                                                                                                                                                                          | 0%        | 1.72%     | 1.49%     |
| Median Age                                                                                                                                                                                                                                                                                                                                                                                                                                                                                                                                                                                                                                                                                                                                                                                                                                                                                                                                                                                                                                                                                                                                                                                                                                                                                                                                                                                                                                                                                                                                                                                                                                                                                                                                                                                                                                                                                                                                                                                                                                                                                                                     | 47.5      | 46.8      | 45.6      |
| Average Household Income (2021)                                                                                                                                                                                                                                                                                                                                                                                                                                                                                                                                                                                                                                                                                                                                                                                                                                                                                                                                                                                                                                                                                                                                                                                                                                                                                                                                                                                                                                                                                                                                                                                                                                                                                                                                                                                                                                                                                                                                                                                                                                                                                                | \$130,472 | \$130,493 | \$124,392 |
| Average Persons Per<br>Household                                                                                                                                                                                                                                                                                                                                                                                                                                                                                                                                                                                                                                                                                                                                                                                                                                                                                                                                                                                                                                                                                                                                                                                                                                                                                                                                                                                                                                                                                                                                                                                                                                                                                                                                                                                                                                                                                                                                                                                                                                                                                               | 2.7       | 2.9       | 2.9       |