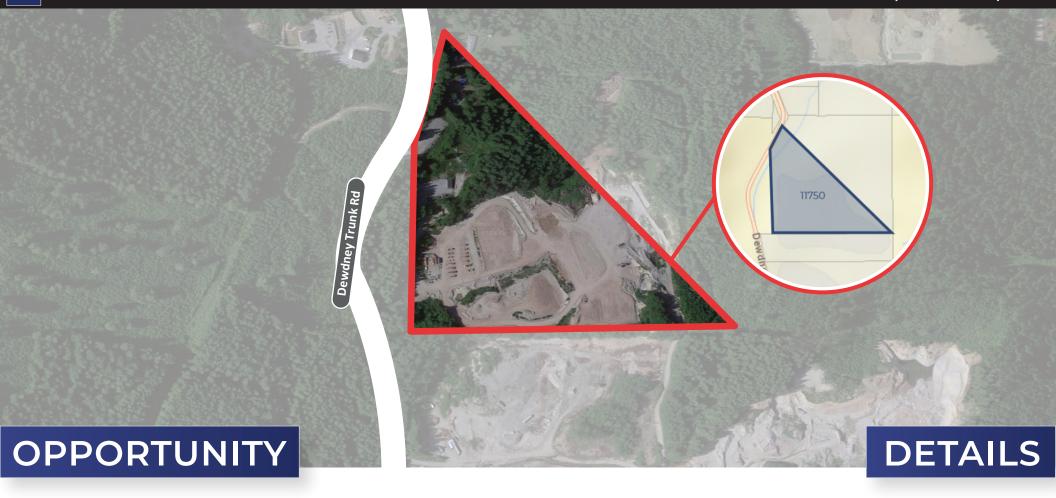

# 11750 DEWDNEY TRUNK ROAD MISSION, BC

INR Zoning provides for uses which are Resource Extraction and Aggregate management.

| CIVIC ADDRESS       | 11750 Dewdney Trunk Rd, Mission, BC |  |
|---------------------|-------------------------------------|--|
| LOT SIZE            | 19.37 acres                         |  |
| YEAR BUILT          | 2008                                |  |
| PROPERTY TAX (2022) | \$14,264.88                         |  |
| NEIGHBORHOOD        | Steelhead                           |  |
| ZONING              | INR                                 |  |
| LEASE RATE          | Base rent: \$1.50/sqft/year         |  |
| PID                 | 013-383-591                         |  |