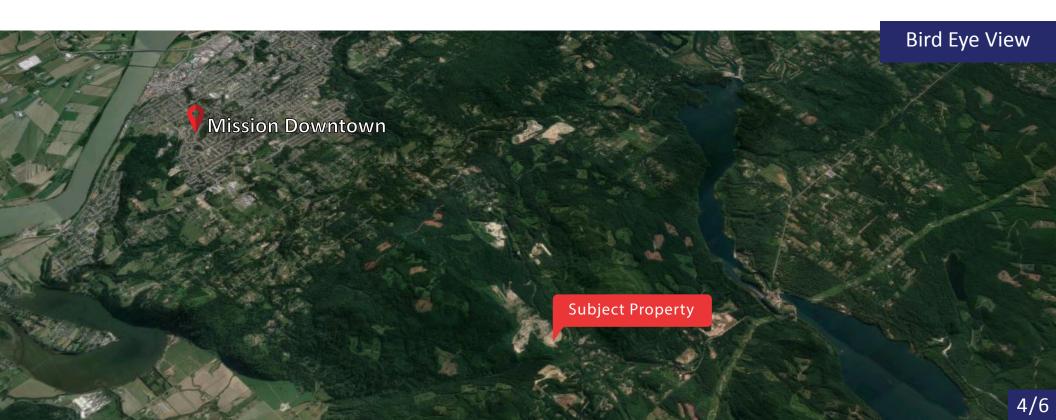

The Subject Property is nestled in the rural Steelhead community of Mission BC, which has its own oasis and privacy in the heavily wooded area. Feel the nature surrounding this property.

With easy and convenient access to Mission downtown, 10 min drive to Highway 7 known as Lougheed Hwy and 14 min drive to Highway 11 which will take us further south into the US Border Crossing.